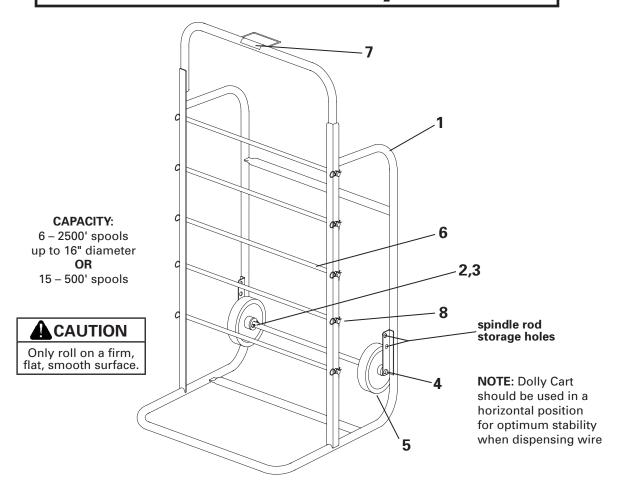

## **Model 501 Dolly Cart**

## INSTRUCTION SHEET AND PARTS LIST

| PARTS LIST — 501 DOLLY CART |         |     |                        |
|-----------------------------|---------|-----|------------------------|
| ITEM#                       | PART#   | QTY | DESCRIPTION            |
| 1                           | 501-363 | 1   | FRAME                  |
| 2                           | 501-14  | 2   | COTTER PIN, 1/8"×11/4" |
| 3                           | 77-017  | 2   | WASHER                 |
| 4                           | 501-367 | 1   | AXLE                   |
| 5                           | 501-2   | 2   | WHEEL                  |
| 6                           | 501-368 | 5   | SPINDLE ROD            |
| 7                           | 501-5   | 1   | DECAL                  |
| 8                           | 406-3   | 10  | SPRING CLIP            |